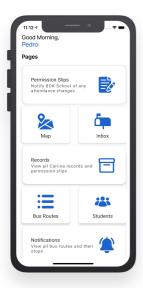

## The Cariina Parent App

1) Man

Track your child's bus in real-time

2) Permission Slips

Let Sci High know if there will be any changes to your child's normal daily routine schedule. (i.e. early pick up, no bus, late arrival).

3) Inbox

Communicate directly with Sci High.