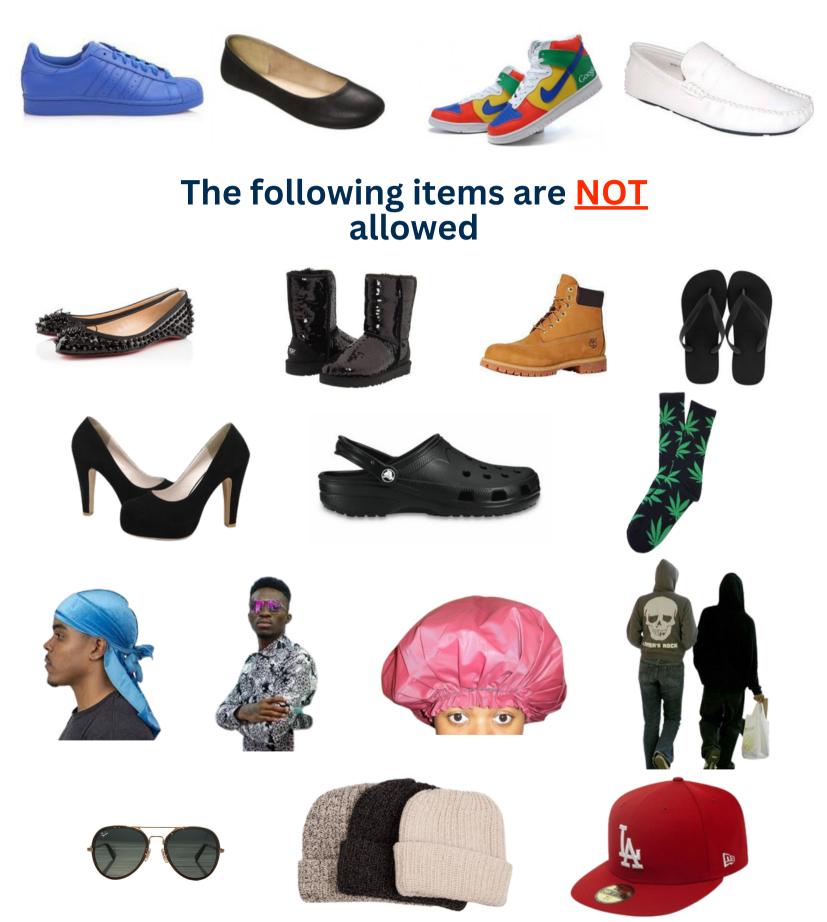

## Approved Outer Wear Options Continued:

Acceptable Shoes - shoes can be any color. They must cover the entire foot.