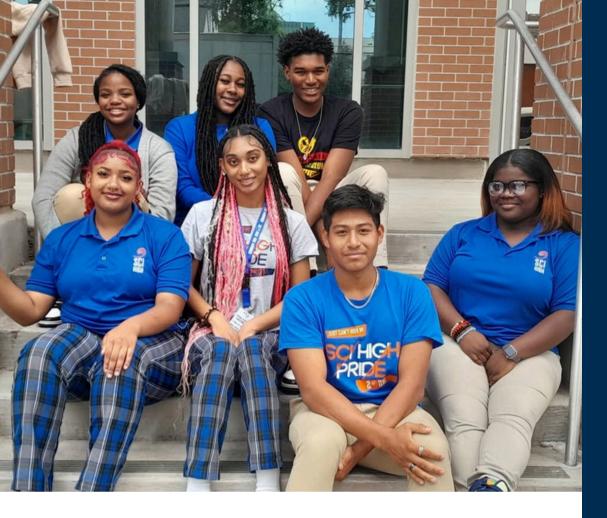

This student is dressed in our SCI HIGH crew neck sweater, polo, and khakis pants.

Above, you can see a group of our students proudly wearing their plaid and khaki pants, polos, cardigans, and SCI HS Spirit T-shirts!