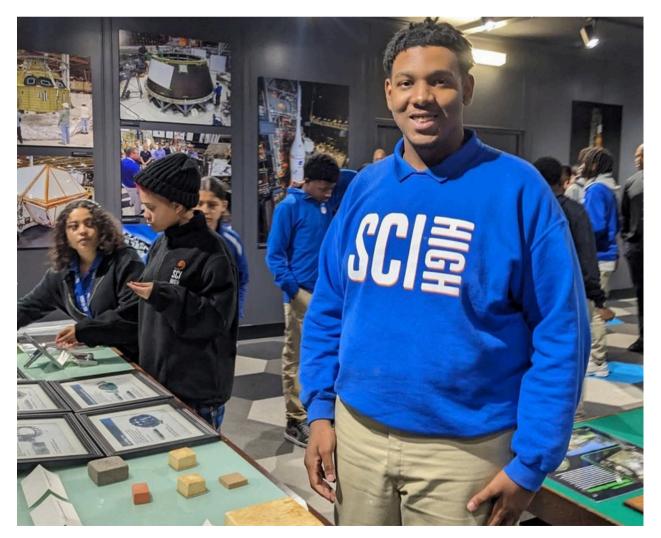

This student is dressed in our SCI HIGH crew neck sweater, polo, and khakis pants.

Above, you can see a group of our students proudly wearing their plaid and khaki pants, polos, cardigans, and SCI HS Spirit T-shirts!

Students have the option to buy a blue, black, or grey sweatshirt or sweater, and they can request our approved vendors to add the school's logo.