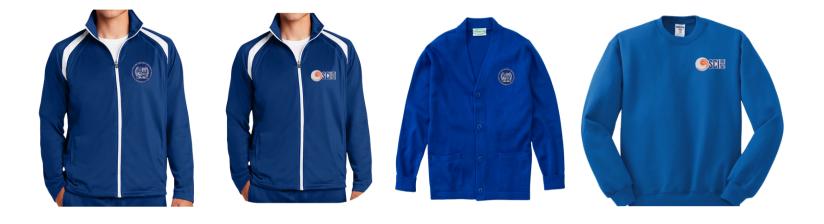

### Approved Outer Wear Options:

## Approved Outer Wear Options Continued:

Acceptable Shoes - shoes can be any color. They must cover the entire foot.