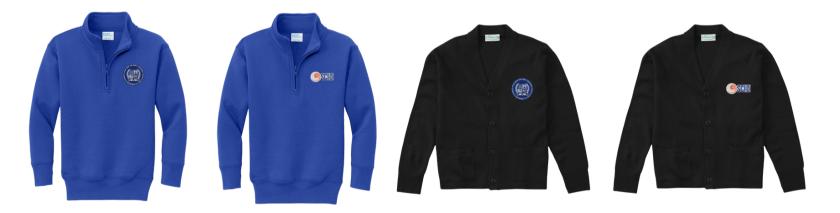

### Approved Outer Wear Options:

## Approved Outer Wear Options Continued:

Acceptable Shoes - shoes can be any color. They must cover the entire foot.