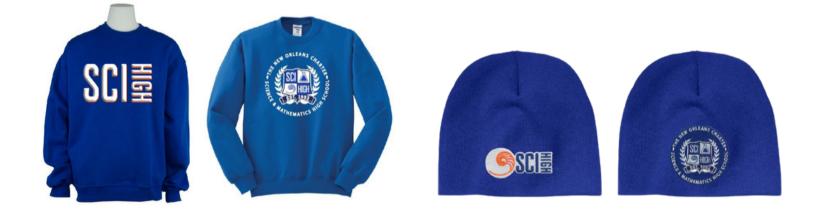

Students have the option to buy a blue, black, or grey sweatshirt or sweater, and they can request our approved vendors to add the school's logo.

#### PANTS OPTIONS:

SHIRTS: We have a variety of shirt options.

SCI HIGH headgear options.

## Approved Uniform Shirt Options: