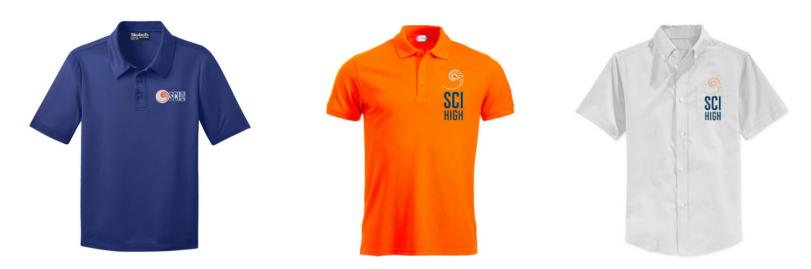

#### PANTS OPTIONS:

SHIRTS: We have a variety of shirt options.

SCI HIGH headgear options.

## Approved Uniform Shirt Options: