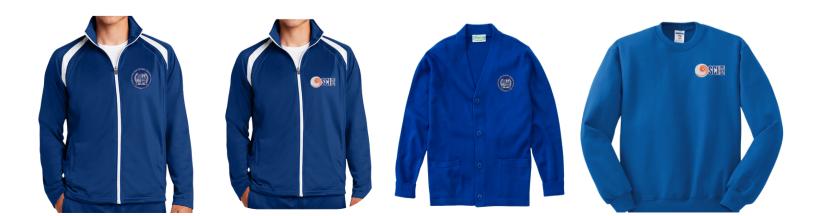

### Approved Outer Wear Options:

## Approved Outer Wear Options Continued:

Acceptable Shoes - shoes can be any color. They must cover the entire foot.